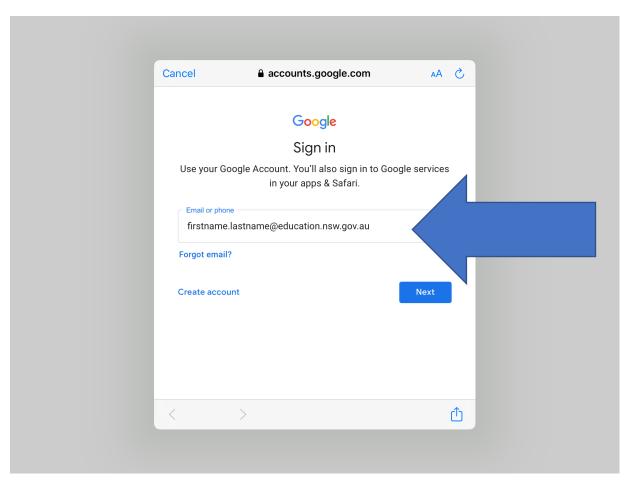

#### Step 2. Open the Google Drive app.

**Step 3.** Click <u>Sign in</u>. Enter your DoE Google account and click <u>Next</u>. If you do not know this please contact your teacher or the school.

**Step 3.** Enter your department username and password to login. If you do not know these please contact your teacher or the school.