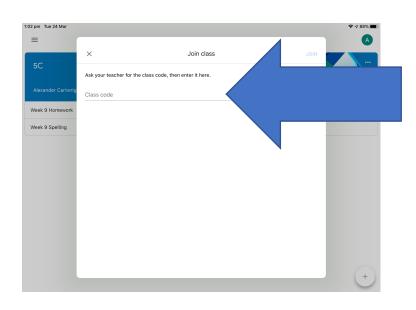

## Step 5. If you have logged on before, your class will be here.

If you have not logged on before, you will need to click on the <u>+</u> sign in the bottom corner to join the class.

It will then ask you for a code. If you do not have this code, contact your teacher or the school.