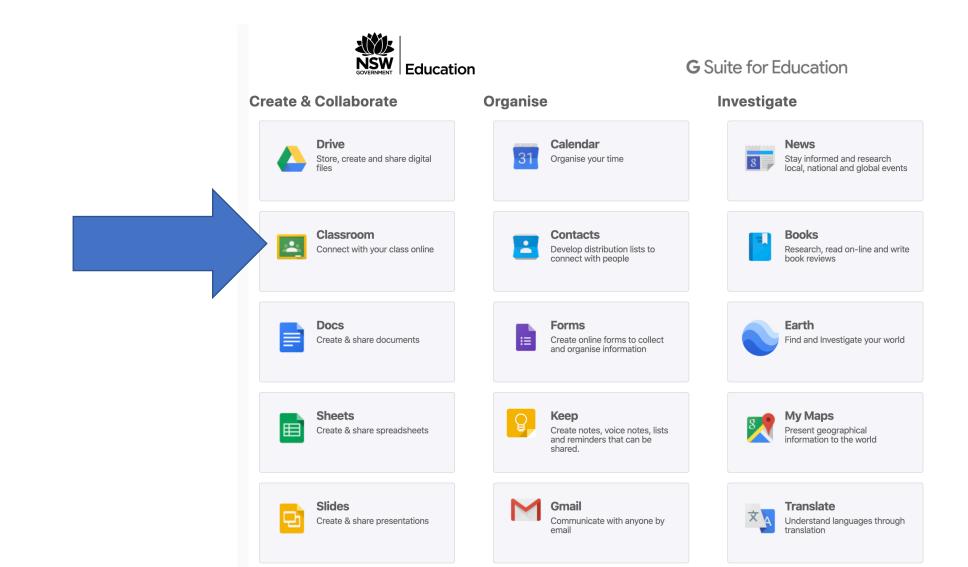

your Department of Education (DoE) user ID and password is please contact your teacher or the school.

#### **DoE Student Login**



#### **DoE Google account**



## Using a desktop browser on a Windows or Mac computer to access Google Classroom





Google Classroom

Step 1. Go to <a href="https://education.nsw.gov.au/">https://education.nsw.gov.au/</a>. Click on <a href="Log in">Log in</a> and a drop down box will appear. Then click on <a href="Student Portal">Student Portal</a>.



**Step 2.** Use your department username and password to login. If you do not know these please contact your teacher or the school.



Step 3. On the right hand side, click on the Learning tab. Find the G Suite (Google Apps for Education) and click on this.



### Step 4. On this page, click on Classroom.



## Step 5. If you have logged on before, your class will be here.



If you have not logged on before, you will need to click on the <u>+</u> sign in the top corner and Join class.

It will then ask you for a code. If you do not have this code, contact your teacher or the school.



# Using apps on an iPad or Android device to access Google Classroom





Google Classroom

#### **Step 1.** Install these four apps to your device:



Google Drive



Google Docs



Google Slides



Google Classroom

#### Step 2. Open the Google Drive app.





**Step 3.** Click <u>Sign in</u>. Enter your DoE Google account and click <u>Next</u>. If you do not know this please contact your teacher or the school.





**Step 3.** Enter your department username and password to login. If you do not know these p