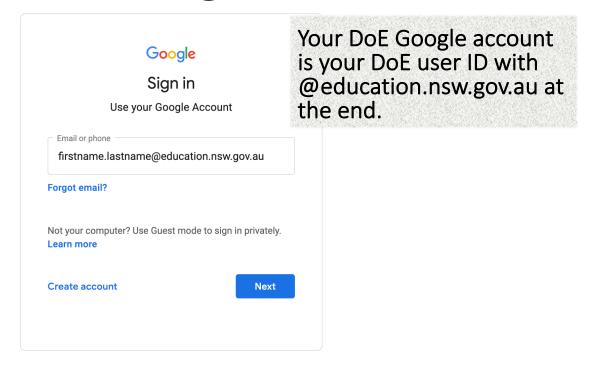

#### **DoE Google account**

#### Step 2. Open the Google Drive app.

**Step 3.** Click <u>Sign in</u>. Enter your DoE Google account and click <u>Next</u>. If you do not know this please contact your teacher or the school.

**Step 3.** Enter your department username and password to login. If you do not know these please contact your teacher or the school.