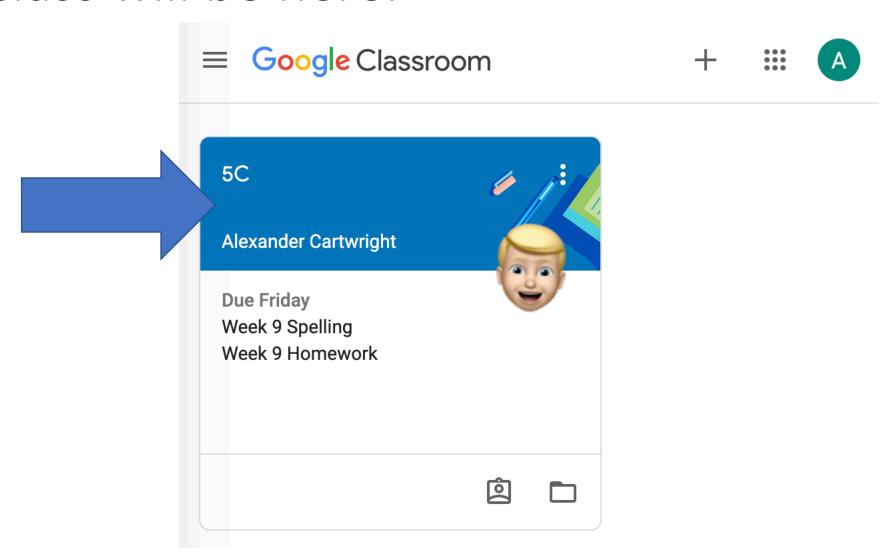

## Step 5. If you have logged on before, your class will be here.

If you have not logged on before, you will need to click on the <u>+</u> sign in the top corner and Join class.

It will then ask you for a code. If you do not have this code, contact your teacher or the school.