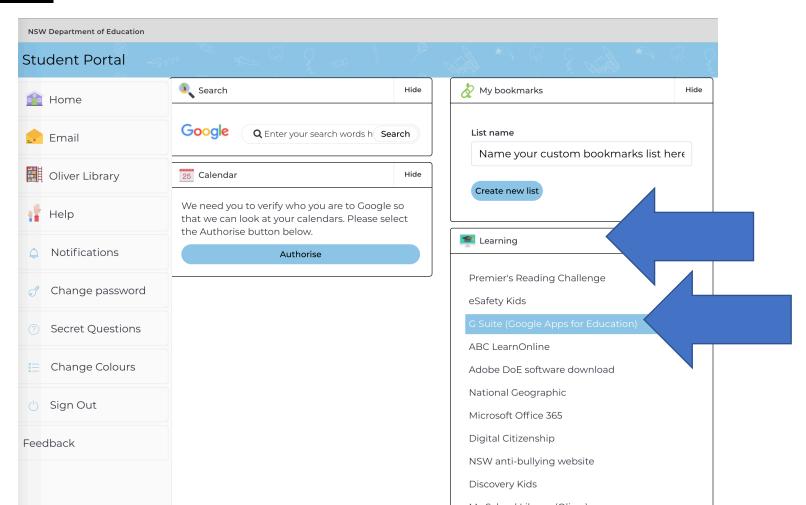

**Step 2.** Use your department username and password to login. If you do not know these please contact your teacher or the school.

Step 3. On the right hand side, click on the Learning tab. Find the G Suite (Google Apps for Education) and click on this.