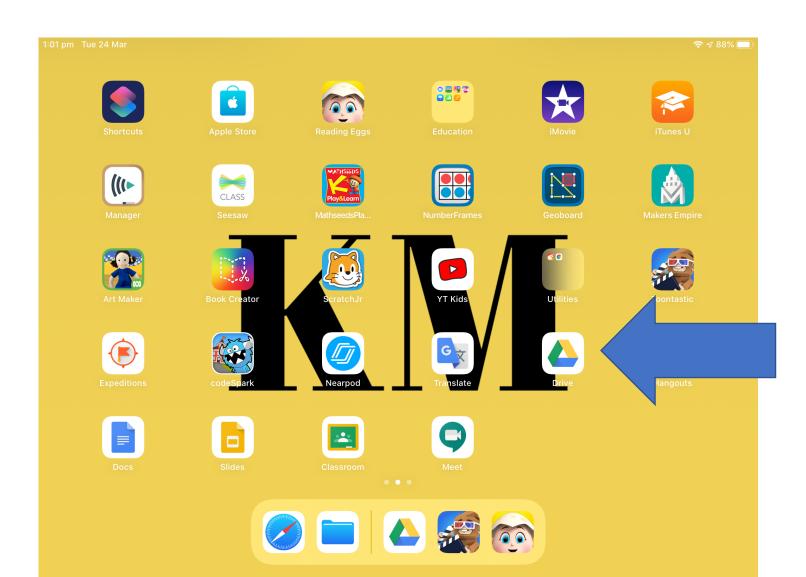

#### **Step 1.** Install these four apps to your device:

Google Drive

Google Docs

Google Slides

Google Classroom

#### Step 2. Open the Google Drive app.

**Step 3.** Click <u>Sign in</u>. Enter your DoE Google account and click <u>Next</u>. If you do not know this please contact your teacher or the school.

**Step 3.** Enter your department username and password to login. If you do not know these please contact your teacher or the school.