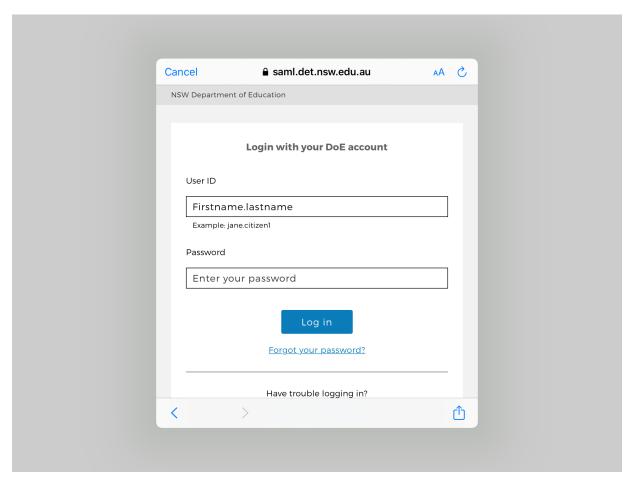

#### Step 2. Open the Google Drive app.

**Step 3.** Click <u>Sign in</u>. Enter your DoE Google account and click <u>Next</u>. If you do not know this please contact your teacher or the school.

**Step 3.** Enter your department username and password to login. If you do not know these please contact your teacher or the school.