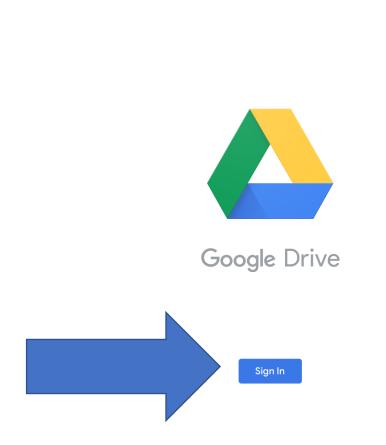

#### Step 2. Open the Google Drive app.

**Step 3.** Click <u>Sign in</u>. Enter your DoE Google account and click <u>Next</u>. If you do not know this please contact your teacher or the school.

**Step 3.** Enter your department username and password to login. If you do not know these please contact your teacher or the school.