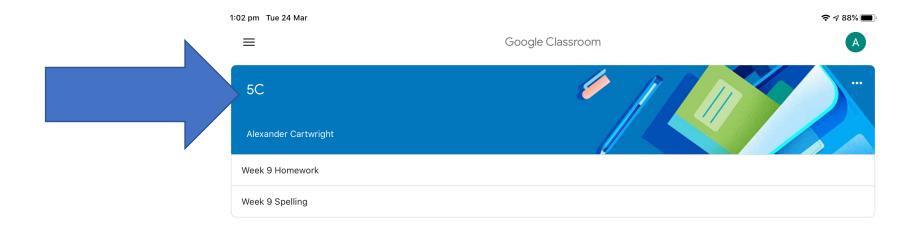

## Step 5. If you have logged on before, your class will be here.

If you have not logged on before, you will need to click on the <u>+</u> sign in the bottom corner to join the class.

It will then ask you for a code. If you do not have this code, contact your teacher or the school.