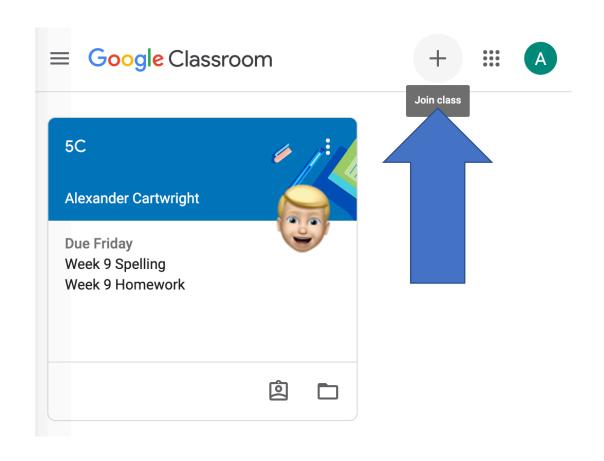

## Step 5. If you have logged on before, your class will be here.

If you have not logged on before, you will need to click on the <u>+</u> sign in the top corner and Join class.

It will then ask you for a code. If you do not have this code, contact your teacher or the school.