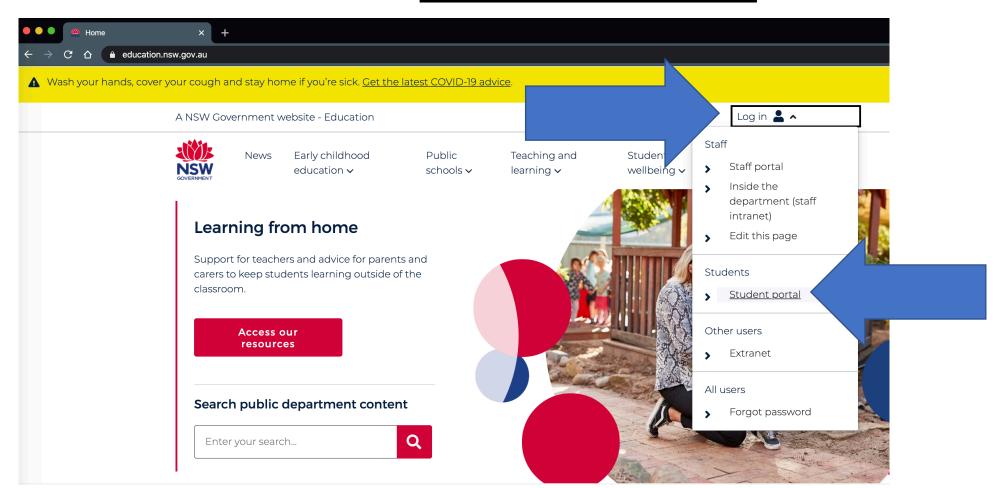

## Using a desktop browser on a Windows or Mac computer to access Google Classroom

Google Classroom

Step 1. Go to <a href="https://education.nsw.gov.au/">https://education.nsw.gov.au/</a>. Click on <a href="Log in">Log in</a> and a drop down box will appear. Then click on <a href="Student Portal">Student Portal</a>.