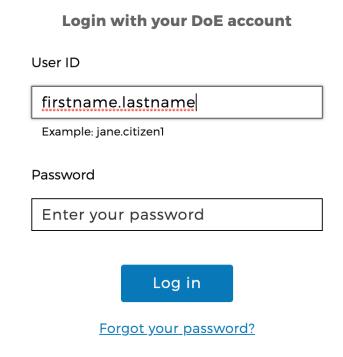

#### **DoE Student Login**

**Step 2.** Use your department username and password to login. If you do not know these please contact your teacher or the school.

Step 3. On the right hand side, click on the Learning tab. Find the G Suite (Google Apps for Education) and click on this.