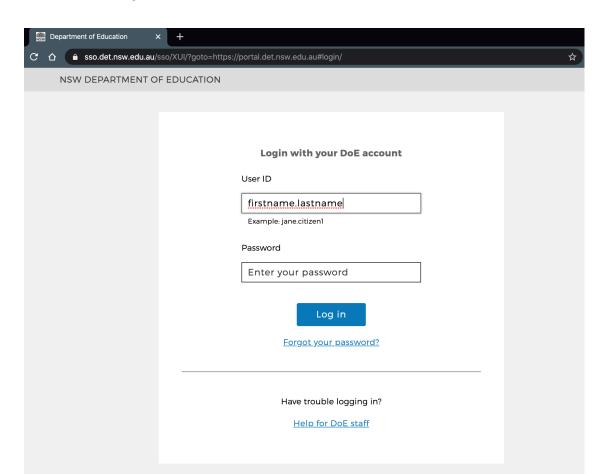

**Step 2.** Use your department username and password to login. If you do not know these please contact your teacher or the school.

Step 3. On the right hand side, click on the Learning tab. Find the G Suite (Google Apps for Education) and click on this.