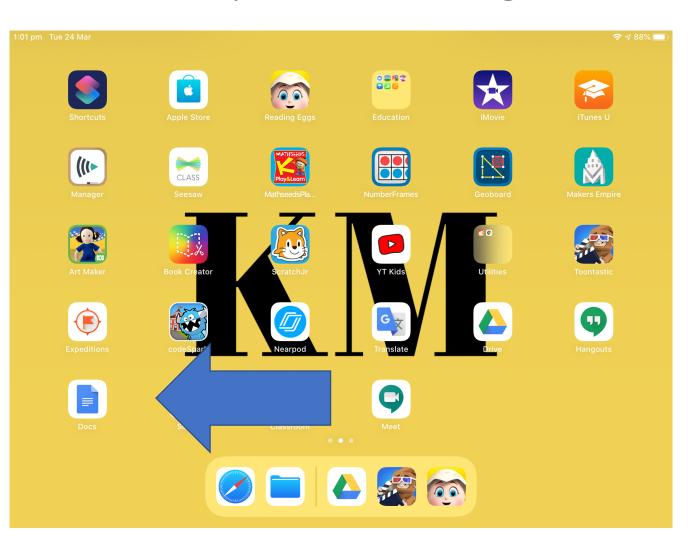

**Step 4.** Once signed in, all four Google G Suite apps will be ready for use. Open the Google

Classroom app.